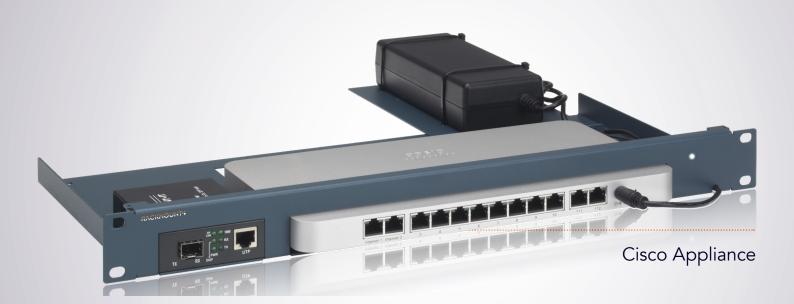

## **Product Line CISRACK**

Type RM-CI-T14-MC

## Supported Models MERAKI MX68

**MERAKI MX68W MERAKI MX68CW** 

**DIMENSIONS 1U** COLOR Metallic Blue PRODUCT DIMENSIONS 44 x 482 x 217 mm (height x width x depth)  $1.73 \times 18.98 \times 8.54$  in

## ALL THE REASONS TO RACK YOUR APPLIANCE

- Rackmount.IT kits clean up your 19 inch rack and increase the reliability of your appliance.
- Easy 5-minute assembly in a 19 inch rack.
- Front facing network connections.
- Fixed appliance and power supply.
- Next to standard models, Rackmount.IT provides custom made kits in any color on project basis.