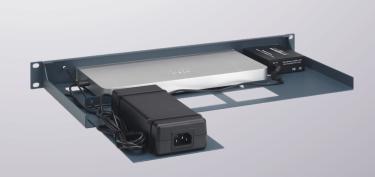

## **Product Line CISRACK**

Type RM-CI-T14-MC

## Supported Models MERAKI MX68

**MERAKI MX68W MERAKI MX68CW** 

**DIMENSIONS 1U** COLOR Metallic Blue PRODUCT DIMENSIONS 44 x 482 x 217 mm (height x width x depth)  $1.73 \times 18.98 \times 8.54$  in

## ALL THE REASONS TO RACK YOUR APPLIANCE

- Rackmount.IT kits clean up your 19 inch rack and increase the reliability of your appliance.
- Easy 5-minute assembly in a 19 inch rack.
- Front facing network connections.
- Fixed appliance and power supply.
- Next to standard models, Rackmount.IT provides custom made kits in any color on project basis.